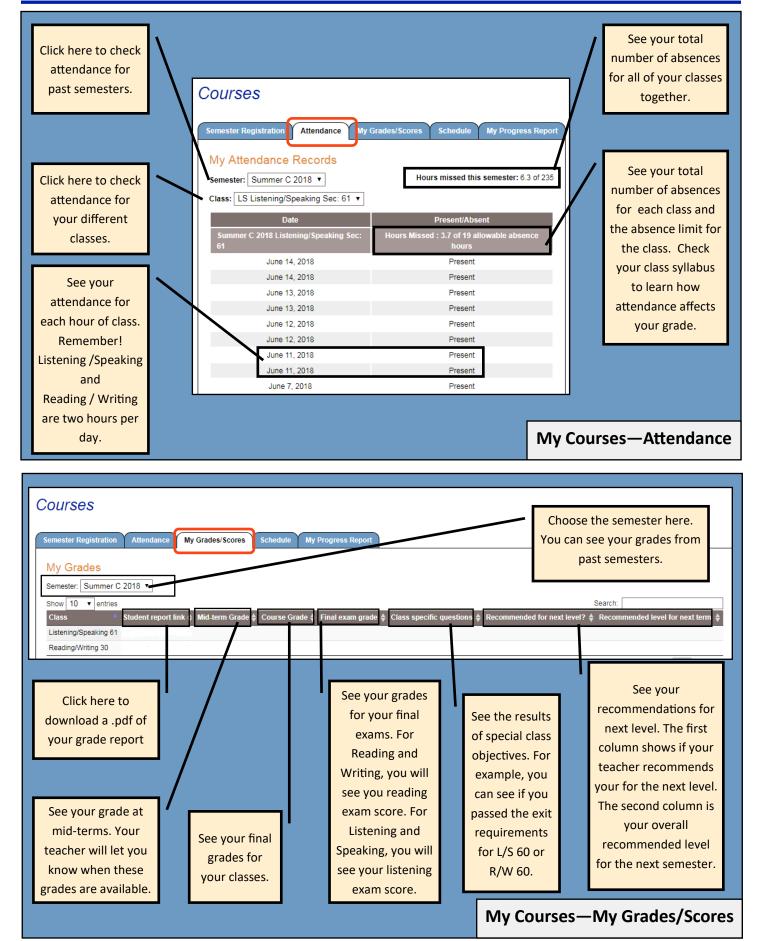

|                  |
| Registration Information   Stores to this information must be made through ELI Front Desk Staff.   Store of entries   Search:   Status • Checkeding • Return Student Sturvey Details   Fail C 2018 • Registered • Vergenter   Store of C 2018 • Registered • Vergenter   Torte next semestere    After you click "Checke-In," you can choose your<br>classes for the next semester. You can also read<br>about the elective classes for that semestere.                                         |                  |



### Current Student Guide

| l                                                                                                                     | -                                                | asses, meeting<br>s, and teachers.           |                               | Click here to see a .pdf of your so<br>including textbook informati |                                                                            |
|-----------------------------------------------------------------------------------------------------------------------|--------------------------------------------------|----------------------------------------------|-------------------------------|---------------------------------------------------------------------|---------------------------------------------------