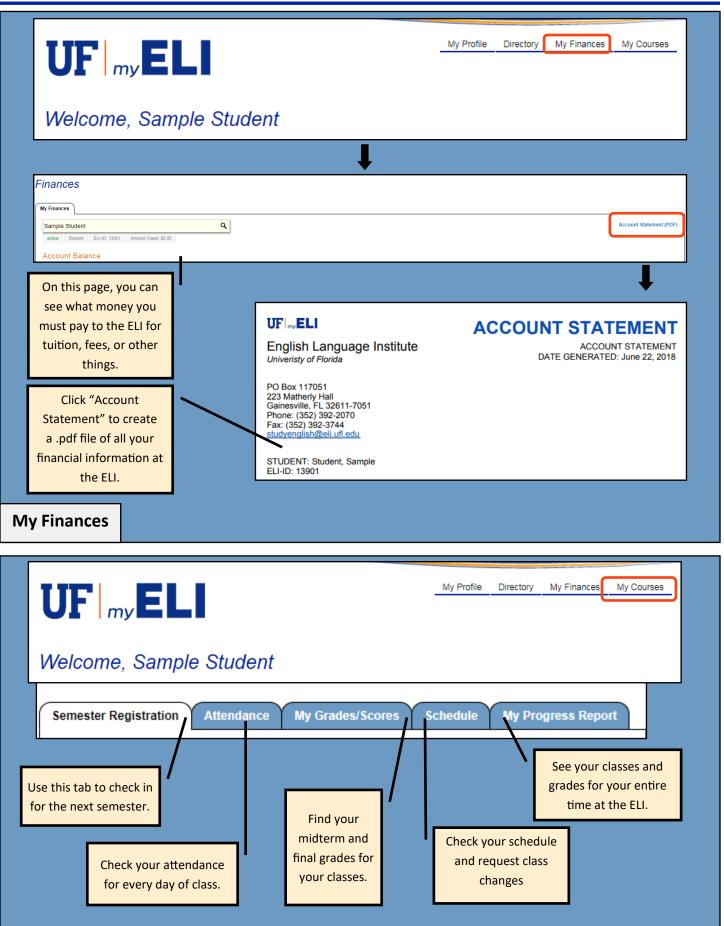

|                             |                                           |                    |



| UF my ELI                                                                                                                                                                                                                                                                                                                                                                                                                                                                                       | Courses          |
|------------------------------------------------------------------------------------------------------------------------------------------------------------------------------------------------------------------------------------------------------------------------------------------------------