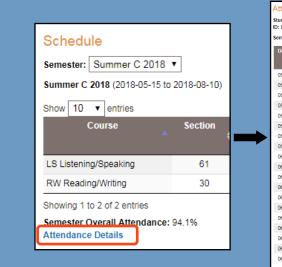

| Show 10 • entries        |             |                                     |                                                                        |                    | Searc                 | :h:                |           |                 |
|--------------------------|-------------|-------------------------------------|------------------------------------------------------------------------|--------------------|-----------------------|--------------------|-----------|-----------------|
| Course                   | Section     | Meeting Times                       | Building/Room                                                          | Instructor         |                       | Atter              | ndance    |                 |
|                          |             | (                                   |                                                                        | <b>♦</b>           | Present 🔶             | <sup>Tardy</sup> ♦ | Absent 🔶  | Hours<br>absent |
| .S<br>.istening/Speaking | 61          | 1:00PM - 1:50PM; 2:00PM -<br>2:50PM | M,T,W,R: LA Location (LA) 1:00-1:50 & M,T,W,R: Matherly Hal<br>(MAT) 2 | I Dolce,<br>Thomas | 26                    | 2                  | 2         | 2               |
| RW Reading/Writing       | 30          | 3:00PM - 3:50PM; 4:00PM -<br>4:50PM | M,T,W,R,F: Matherly Hall (MAT) 4                                       | Dolce,<br>Thomas   | 35                    | 1                  | 2         | 2               |
| howing 1 to 2 of 2 entr  | ries        |                                     |                                                                        |                    |                       | Pr                 | revious   | 1 Next          |
| Semester Overall Atte    | endance: 94 | 1%                                  |                                                                        |                    |                       |                    |           |                 |
| Attendance Details       |             |                                     |                                                                        |                    |                       |                    |           |                 |
| Attendance Details       |             |                                     | =                                                                      |                    |                       |                    |           |                 |
|                          | asses, le   | vels, meeting                       | Г                                                                      | This is y          | your atte             | endan              | ce for th | ne              |
|                          |             | vels, meeting<br>s, and teacher     | Γ                                                                      | ·                  | your atte<br>er. Reme |                    |           |                 |