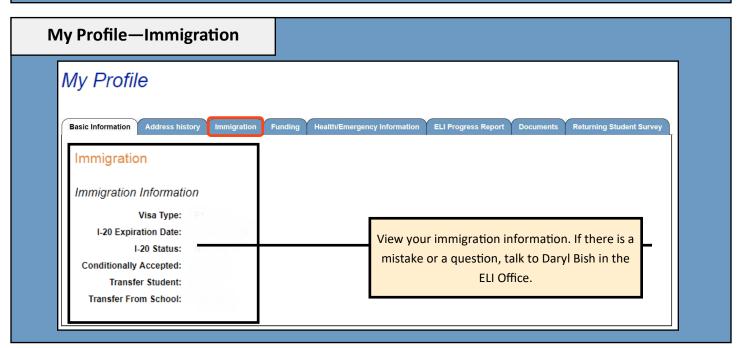

| My Profile—Funding                                                                                                                    |                                                                                                                                                                                                                                                           |
|---------------------------------------------------------------------------------------------------------------------------------------|-----------------------------------------------------------------------------------------------------------------------------------------------------------------------------------------------------------------------------------------------------------|
| If you have a scholarship, you<br>can view that information<br>here. If there is a mistake or<br>question, contact the ELI<br>office. | My Profile Basic Information Address history Immigration Funding Health/Emergency Information ELI Progress Report Documents Returning Student Survey Sponsorship Information Date of Birth: Sponsor Agency / Name: Sponsor Address: Officially Sponsored: |